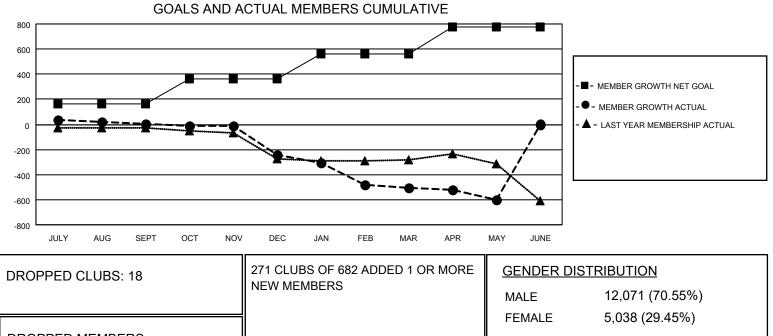

## GAT MONTHLY MEMBERSHIP PROGRESS REPORT

**Multiple District 14** 

LOCATION: PENNSYLVANIA

Results as of: 5/31/2021

| Clubs<br>RESULTS FOR 2020-2021 |    |   |    | Members<br>RESULTS FOR 2020-2021 |     |     |     |
|--------------------------------|----|---|----|----------------------------------|-----|-----|-----|
|                                |    |   |    |                                  |     |     |     |
| JULY/AUG/SEPT                  | 5  | 3 | 2  | JULY/AUG/SEPT                    | 166 | 360 | 323 |
| OCT/NOV/DEC                    | 8  | 5 | 5  | OCT/NOV/DEC                      | 193 | 357 | 586 |
| JAN/FEB/MAR                    | 6  | 0 | 10 | JAN/FEB/MAR                      | 203 | 193 | 437 |
| APR/MAY/JUNE                   | 13 | 2 | 1  | APR/MAY/JUNE                     | 211 | 223 | 286 |

- CURRENT YEAR ACTUAL NEW CLUBS

- LAST YEAR ACTUAL NEW CLUBS

| DROPPED MEMBERS |       |                           |                                  |
|-----------------|-------|---------------------------|----------------------------------|
| DECEASED        | 345   | CLICK HERE FOR CUMULATIVE | TOTAL FAMILY UNIT MEMBERS 3,261  |
| CLUB CANCELLED  | 190   | MEMBERSHIP DATA           |                                  |
| OTHER           | 1,097 |                           | FAMILY MEMBERS PAYING HALF 1,687 |
| TOTAL           | 1,632 |                           |                                  |
|                 |       |                           |                                  |