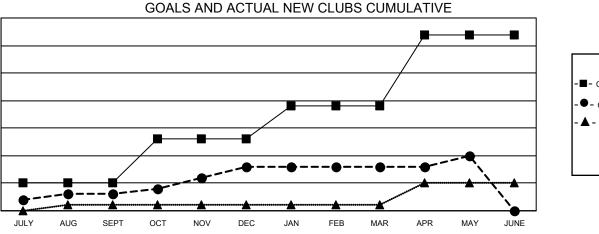

## GAT MONTHLY MEMBERSHIP PROGRESS REPORT

**Multiple District 14** 

LOCATION: PENNSYLVANIA

Results as of: 5/31/2021

| Clubs<br>RESULTS FOR 2020-2021 |    |   |    | Members<br>RESULTS FOR 2020-2021 |     |     |     |
|--------------------------------|----|---|----|----------------------------------|-----|-----|-----|
|                                |    |   |    |                                  |     |     |     |
| JULY/AUG/SEPT                  | 5  | 3 | 2  | JULY/AUG/SEPT                    | 166 | 360 | 323 |
| OCT/NOV/DEC                    | 8  | 5 | 5  | OCT/NOV/DEC                      | 193 | 357 | 586 |
| JAN/FEB/MAR                    | 6  | 0 | 10 | JAN/FEB/MAR                      | 203 | 193 | 437 |
| APR/MAY/JUNE                   | 13 | 2 | 1  | APR/MAY/JUNE                     | 211 | 223 | 286 |